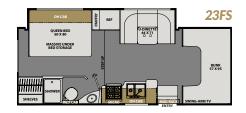

#### FREELANDER MODEL SPECIFICATIONS

| THE BUILD HOLD TO THE STATE OF |                |                |                |                |                |  |
|-------------------------------------------------------------------------------------------------------------------------------------------------------------------------------------------------------------------------------------------------------------------------------------------------------------------------------------------------------------------------------------------------------------------------------------------------------------------------------------------------------------------------------------------------------------------------------------------------------------------------------------------------------------------------------------------------------------------------------------------------------------------------------------------------------------------------------------------------------------------------------------------------------------------------------------------------------------------------------------------------------------------------------------------------------------------------------------------------------------------------------------------------------------------------------------------------------------------------------------------------------------------------------------------------------------------------------------------------------------------------------------------------------------------------------------------------------------------------------------------------------------------------------------------------------------------------------------------------------------------------------------------------------------------------------------------------------------------------------------------------------------------------------------------------------------------------------------------------------------------------------------------------------------------------------------------------------------------------------------------------------------------------------------------------------------------------------------------------------------------------------|----------------|----------------|----------------|----------------|----------------|--|
| MODEL                                                                                                                                                                                                                                                                                                                                                                                                                                                                                                                                                                                                                                                                                                                                                                                                                                                                                                                                                                                                                                                                                                                                                                                                                                                                                                                                                                                                                                                                                                                                                                                                                                                                                                                                                                                                                                                                                                                                                                                                                                                                                                                         | 21RS           | 22XG           | 23FS           | 27QB           | 30BH           |  |
| Chassis                                                                                                                                                                                                                                                                                                                                                                                                                                                                                                                                                                                                                                                                                                                                                                                                                                                                                                                                                                                                                                                                                                                                                                                                                                                                                                                                                                                                                                                                                                                                                                                                                                                                                                                                                                                                                                                                                                                                                                                                                                                                                                                       | 2021 E350 FORD | 2021 E350 FORD | 2021 E350 FORD | 2021 E350 FORD | 2021 E450 FORD |  |
| Engine                                                                                                                                                                                                                                                                                                                                                                                                                                                                                                                                                                                                                                                                                                                                                                                                                                                                                                                                                                                                                                                                                                                                                                                                                                                                                                                                                                                                                                                                                                                                                                                                                                                                                                                                                                                                                                                                                                                                                                                                                                                                                                                        | V8-7.3L        | V8-7.3L        | V8-7.3L        | V8-7.3L        | V8-7.3L        |  |
| Horse Power                                                                                                                                                                                                                                                                                                                                                                                                                                                                                                                                                                                                                                                                                                                                                                                                                                                                                                                                                                                                                                                                                                                                                                                                                                                                                                                                                                                                                                                                                                                                                                                                                                                                                                                                                                                                                                                                                                                                                                                                                                                                                                                   | 350            | 350            | 350            | 350            | 350            |  |
| Torque                                                                                                                                                                                                                                                                                                                                                                                                                                                                                                                                                                                                                                                                                                                                                                                                                                                                                                                                                                                                                                                                                                                                                                                                                                                                                                                                                                                                                                                                                                                                                                                                                                                                                                                                                                                                                                                                                                                                                                                                                                                                                                                        | 468            | 468            | 468            | 468            | 468            |  |
| Wheel Base                                                                                                                                                                                                                                                                                                                                                                                                                                                                                                                                                                                                                                                                                                                                                                                                                                                                                                                                                                                                                                                                                                                                                                                                                                                                                                                                                                                                                                                                                                                                                                                                                                                                                                                                                                                                                                                                                                                                                                                                                                                                                                                    | 158"           | 158"           | 176"           | 190"           | 223"           |  |
| GVWR (lbs.)                                                                                                                                                                                                                                                                                                                                                                                                                                                                                                                                                                                                                                                                                                                                                                                                                                                                                                                                                                                                                                                                                                                                                                                                                                                                                                                                                                                                                                                                                                                                                                                                                                                                                                                                                                                                                                                                                                                                                                                                                                                                                                                   | 12,500         | 12,500         | 12,500         | 12,500         | 14,500         |  |
| GCWR (lbs.)                                                                                                                                                                                                                                                                                                                                                                                                                                                                                                                                                                                                                                                                                                                                                                                                                                                                                                                                                                                                                                                                                                                                                                                                                                                                                                                                                                                                                                                                                                                                                                                                                                                                                                                                                                                                                                                                                                                                                                                                                                                                                                                   | 18,500         | 18,500         | 18,500         | 18,500         | 22,000         |  |
| UVW (approx. lbs.)                                                                                                                                                                                                                                                                                                                                                                                                                                                                                                                                                                                                                                                                                                                                                                                                                                                                                                                                                                                                                                                                                                                                                                                                                                                                                                                                                                                                                                                                                                                                                                                                                                                                                                                                                                                                                                                                                                                                                                                                                                                                                                            | 9,830          | 9,400 est.     | 10,800         | 10,294         | 12,150         |  |
| CCC (approx. lbs.)                                                                                                                                                                                                                                                                                                                                                                                                                                                                                                                                                                                                                                                                                                                                                                                                                                                                                                                                                                                                                                                                                                                                                                                                                                                                                                                                                                                                                                                                                                                                                                                                                                                                                                                                                                                                                                                                                                                                                                                                                                                                                                            | 2,670          | 3,100 est.     | 1,700          | 2,206          | 2,350          |  |
| GAWR Front (lbs.)                                                                                                                                                                                                                                                                                                                                                                                                                                                                                                                                                                                                                                                                                                                                                                                                                                                                                                                                                                                                                                                                                                                                                                                                                                                                                                                                                                                                                                                                                                                                                                                                                                                                                                                                                                                                                                                                                                                                                                                                                                                                                                             | 5,000          | 5,000          | 5,000          | 5,000          | 5,000          |  |
| GAWR Rear (lbs.)                                                                                                                                                                                                                                                                                                                                                                                                                                                                                                                                                                                                                                                                                                                                                                                                                                                                                                                                                                                                                                                                                                                                                                                                                                                                                                                                                                                                                                                                                                                                                                                                                                                                                                                                                                                                                                                                                                                                                                                                                                                                                                              | 8,500          | 8,500          | 8,500          | 8,500          | 9,600          |  |
| Interior Height                                                                                                                                                                                                                                                                                                                                                                                                                                                                                                                                                                                                                                                                                                                                                                                                                                                                                                                                                                                                                                                                                                                                                                                                                                                                                                                                                                                                                                                                                                                                                                                                                                                                                                                                                                                                                                                                                                                                                                                                                                                                                                               | 6' 11"         | 6' 11"         | 6' 11"         | 6' 11"         | 6' 11"         |  |
| Exterior Width                                                                                                                                                                                                                                                                                                                                                                                                                                                                                                                                                                                                                                                                                                                                                                                                                                                                                                                                                                                                                                                                                                                                                                                                                                                                                                                                                                                                                                                                                                                                                                                                                                                                                                                                                                                                                                                                                                                                                                                                                                                                                                                | 8'4"           | 8'4"           | 8' 4"          | 8' 4"          | 8'4"           |  |
| Exterior Height (with A/C)                                                                                                                                                                                                                                                                                                                                                                                                                                                                                                                                                                                                                                                                                                                                                                                                                                                                                                                                                                                                                                                                                                                                                                                                                                                                                                                                                                                                                                                                                                                                                                                                                                                                                                                                                                                                                                                                                                                                                                                                                                                                                                    | 10' 11"        | 10' 11"        | 10' 11"        | 10' 11"        | 10' 11"        |  |
| Ford Exterior Length (with Bumper)                                                                                                                                                                                                                                                                                                                                                                                                                                                                                                                                                                                                                                                                                                                                                                                                                                                                                                                                                                                                                                                                                                                                                                                                                                                                                                                                                                                                                                                                                                                                                                                                                                                                                                                                                                                                                                                                                                                                                                                                                                                                                            | 24' 3"         | 24' 3"         | 26' 0"         | 29'6"          | 32' 11"        |  |
| Tow Capacity (lbs.)                                                                                                                                                                                                                                                                                                                                                                                                                                                                                                                                                                                                                                                                                                                                                                                                                                                                                                                                                                                                                                                                                                                                                                                                                                                                                                                                                                                                                                                                                                                                                                                                                                                                                                                                                                                                                                                                                                                                                                                                                                                                                                           | 5,000          | 5,000          | 5,000          | 5,000          | 7,500          |  |
| Fuel Capacity (gal.)                                                                                                                                                                                                                                                                                                                                                                                                                                                                                                                                                                                                                                                                                                                                                                                                                                                                                                                                                                                                                                                                                                                                                                                                                                                                                                                                                                                                                                                                                                                                                                                                                                                                                                                                                                                                                                                                                                                                                                                                                                                                                                          | 55             | 55             | 55             | 55             | 55             |  |
| LP Capacity (lbs.)                                                                                                                                                                                                                                                                                                                                                                                                                                                                                                                                                                                                                                                                                                                                                                                                                                                                                                                                                                                                                                                                                                                                                                                                                                                                                                                                                                                                                                                                                                                                                                                                                                                                                                                                                                                                                                                                                                                                                                                                                                                                                                            | 68             | 68             | 68             | 68             | 68             |  |
| Fresh Water Capacity (gal.)                                                                                                                                                                                                                                                                                                                                                                                                                                                                                                                                                                                                                                                                                                                                                                                                                                                                                                                                                                                                                                                                                                                                                                                                                                                                                                                                                                                                                                                                                                                                                                                                                                                                                                                                                                                                                                                                                                                                                                                                                                                                                                   | 50             | 41             | 43             | 40             | 50             |  |
| Water Heater Capacity (gal.)                                                                                                                                                                                                                                                                                                                                                                                                                                                                                                                                                                                                                                                                                                                                                                                                                                                                                                                                                                                                                                                                                                                                                                                                                                                                                                                                                                                                                                                                                                                                                                                                                                                                                                                                                                                                                                                                                                                                                                                                                                                                                                  | 6              | 6              | 6              | 6              | 6              |  |
| Grey Tank Capacity (gal.)                                                                                                                                                                                                                                                                                                                                                                                                                                                                                                                                                                                                                                                                                                                                                                                                                                                                                                                                                                                                                                                                                                                                                                                                                                                                                                                                                                                                                                                                                                                                                                                                                                                                                                                                                                                                                                                                                                                                                                                                                                                                                                     | 28             | 28             | 31             | 31             | 34             |  |
| Black Tank Capacity (gal.)                                                                                                                                                                                                                                                                                                                                                                                                                                                                                                                                                                                                                                                                                                                                                                                                                                                                                                                                                                                                                                                                                                                                                                                                                                                                                                                                                                                                                                                                                                                                                                                                                                                                                                                                                                                                                                                                                                                                                                                                                                                                                                    | 31             | 31             | 31             | 31             | 29             |  |
| Exterior Storage (cu. ft.)                                                                                                                                                                                                                                                                                                                                                                                                                                                                                                                                                                                                                                                                                                                                                                                                                                                                                                                                                                                                                                                                                                                                                                                                                                                                                                                                                                                                                                                                                                                                                                                                                                                                                                                                                                                                                                                                                                                                                                                                                                                                                                    | 57             | 38             | 40             | 69             | 48             |  |
| Awning Length                                                                                                                                                                                                                                                                                                                                                                                                                                                                                                                                                                                                                                                                                                                                                                                                                                                                                                                                                                                                                                                                                                                                                                                                                                                                                                                                                                                                                                                                                                                                                                                                                                                                                                                                                                                                                                                                                                                                                                                                                                                                                                                 | 15'            | 15'            | 17'            | 20'            | 11'            |  |
|                                                                                                                                                                                                                                                                                                                                                                                                                                                                                                                                                                                                                                                                                                                                                                                                                                                                                                                                                                                                                                                                                                                                                                                                                                                                                                                                                                                                                                                                                                                                                                                                                                                                                                                                                                                                                                                                                                                                                                                                                                                                                                                               |                |                |                |                |                |  |

#### 27QB