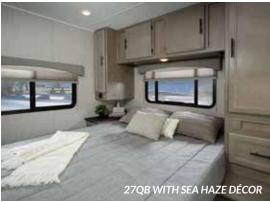

#### **FREELANDER EXTERIOR**





## FREELANDER AND

#### Superior Construction

- "Certified Green" Product
- 2" Thick Sidewall Construction with Azdel "SuperLite" Substrate and 100% Welded
- CrossFlex Reinforced Roof Material
- QVM Certified Chassis Modifications

#### • Camping Enhancements

- Full Length Patio Awning and LED Patio Light Bar
- LP Quick-Connect Line
- Solar Port Connection
- Warehouse Storage Exterior Compartment

#### Comfort

- Residential Bed Sizes
- Large Cab-Over Area
- Oversize Dinettes

#### • CRV Comfort Ride (23FS, 30BH, and All **Premier Models**)

- Bilstein Front Shocks (Premier Models only)
- Firestone Ride-Rite Adjustable Rear Air Bags
- Stability Control
- Dynamically Balanced Driveshaft System
- Heavy Duty Front & Rear Stabilizer Bars

#### • Improved Mechanical Systems

- Large Fresh W