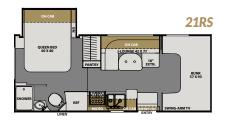

#### **FREELANDER MODEL**

#### FREELANDER MODEL SPECIFICATIONS

| THE BUILD HOLD TO THE STATE OF |                |                |                |                |                |  |
|-------------------------------------------------------------------------------------------------------------------------------------------------------------------------------------------------------------------------------------------------------------------------------------------------------------------------------------------------------------------------------------------------------------------------------------------------------------------------------------------------------------------------------------------------------------------------------------------------------------------------------------------------------------------------------------------------------------------------------------------------------------------------------------------------------------------------------------------------------------------------------------------------------------------------------------------------------------------------------------------------------------------------------------------------------------------------------------------------------------------------------------------------------------------------------------------------------------------------------------------------------------------------------------------------------------------------------------------------------------------------------------------------------------------------------------------------------------------------------------------------------------------------------------------------------------------------------------------------------------------------------------------------------------------------------------------------------------------------------------------------------------------------------------------------------------------------------------------------------------------------------------------------------------------------------------------------------------------------------------------------------------------------------------------------------------------------------------------------------------------------------|----------------|----------------|----------------|----------------|----------------|--|
| MODEL                                                                                                                                                                                                                                                                                                                                                                                                                                                                                                                                                                                                                                                                                                                                                                                                                                                                                                                                                                                                                                                                                                                                                                                                                                                                                                                                                                                                                                                                                                                                                                                                                                                                                                                                                                                                                                                                                                                                                                                                                                                                                                                         | 21RS           | 22XG           | 23FS           | 27QB           | 30BH           |  |
| Chassis                                                                                                                                                                                                                                                                                                                                                                                                                                                                                                                                                                                                                                                                                                                                                                                                                                                                                                                                                                                                                                                                                                                                                                                                                                                                                                                                                                                                                                                                                                                                                                                                                                                                                                                                                                                                                                                                                                                                                                                                                                                                                                                       | 2021 E350 FORD | 2021 E350 FORD | 2021 E350 FORD | 2021 E350 FORD | 2021 E450 FORD |  |
| Engine                                                                                                                                                                                                                                                                                                                                                                                                                                                                                                                                                                                                                                                                                                                                                                                                                                                                                                                                                                                                                                                                                                                                                                                                                                                                                                                                                                                                                                                                                                                                                                                                                                                                                                                                                                                                                                                                                                                                                                                                                                                                                                                        | V8-7.3L        | V8-7.3L        | V8-7.3L        | V8-7.3L        | V8-7.3L        |  |
| Horse Power                                                                                                                                                                                                                                                                                                                                                                                                                                                                                                                                                                                                                                                                                                                                                                                                                                                                                                                                                                                                                                                                                                                                                                                                                                                                                                                                                                                                                                                                                                                                                                                                                                                                                                                                                                                                                                                                                                                                                                                                                                                                                                                   | 350            | 350            | 350            | 350            | 350            |  |
| Torque                                                                                                                                                                                                                                                                                                                                                                                                                                                                                                                                                                                                                                                                                                                                                                                                                                                                                                                                                                                                                                                                                                                                                                                                                                                                                                                                                                                                                                                                                                                                                                                                                                                                                                                                                                                                                                                                                                                                                                                                                                                                                                                        | 468            | 468            | 468            | 468            | 468            |  |
| Wheel Base                                                                                                                                                                                                                                                                                                                                                                                                                                                                                                                                                                                                                                                                                                                                                                                                                                                                                                                                                                                                                                                                                                                                                                                                                                                                                                                                                                                                                                                                                                                                                                                                                                                                                                                                                                                                                                                                                                                                                                                                                                                                                                                    | 158"           | 158"           | 176"           | 190"           | 223"           |  |
| GVWR (lbs.)                                                                                                                                                                                                                                                                                                                                                                                                                                                                                                                                                                                                                                                                                                                                                                                                                                                                                                                                                                                                                                                                                                                                                                                                                                                                                                                                                                                                                                                                                                                                                                                                                                                                                                                                                                                                                                                                                                                                                                                                                                                                                                                   | 12,500         | 12,500         | 12,500         | 12,500         | 14,500         |  |
| GCWR (lbs.)                                                                                                                                                                                                                                                                                                                                                                                                                                                                                                                                                                                                                                                                                                                                                                                                                                                                                                                                                                                                                                                                                                                                                                                                                                                                                                                                                                                                                                                                                                                                                                                                                                                                                                                                                                                                                                                                                                                                                                                                                                                                                                                   | 18,500         | 18,500         | 18,500         | 18,500         | 22,000         |  |
| UVW (approx. lbs.)                                                                                                                                                                                                                                                                                                                                                                                                                                                                                                                                                                                                                                                                                                                                                                                                                                                                                                                                                                                                                                                                                                                                                                                                                                                                                                                                                                                                                                                                                                                                                                                                                                                                                                                                                                                                                                                                                                                                                                                                                                                                                                            | 9,830          | 9,400 est.     | 10,800         | 10,294         | 12,150         |  |
| CCC (approx. lbs.)                                                                                                                                                                                                                                                                                                                                                                                                                                                                                                                                                                                                                                                                                                                                                                                                                                                                                                                                                                                                                                                                                                                                                                                                                                                                                                                                                                                                                                                                                                                                                                                                                                                                                                                                                                                                                                                                                                                                                                                                                                                                                                            | 2,670          | 3,100 est.     | 1,700          | 2,206          | 2,350          |  |
| GAWR Front (lbs.)                                                                                                                                                                                                                                                                                                                                                                                                                                                                                                                                                                                                                                                                                                                                                                                                                                                                                                                                                                                                                                                                                                                                                                                                                                                                                                                                                                                                                                                                                                                                                                                                                                                                                                                                                                                                                                                                                                                                                                                                                                                                                                             | 5,000          | 5,000          | 5,000          | 5,000          | 5,000          |  |
| GAWR Rear (lbs.)                                                                                                                                                                                                                                                                                                                                                                                                                                                                                                                                                                                                                                                                                                                                                                                                                                                                                                                                                                                                                                                                                                                                                                                                                                                                                                                                                                                                                                                                                                                                                                                                                                                                                                                                                                                                                                                                                                                                                                                                                                                                                                              | 8,500          | 8,500          | 8,500          | 8,500          | 9,600          |  |
| Interior Height                                                                                                                                                                                                                                                                                                                                                                                                                                                                                                                                                                                                                                                                                                                                                                                                                                                                                                                                                                                                                                                                                                                                                                                                                                                                                                                                                                                                                                                                                                                                                                                                                                                                                                                                                                                                                                                                                                                                                                                                                                                                                                               | 6' 11"         | 6' 11"         | 6' 11"         | 6' 11"         | 6' 11"         |  |
| Exterior Width                                                                                                                                                                                                                                                                                                                                                                                                                                                                                                                                                                                                                                                                                                                                                                                                                                                                                                                                                                                                                                                                                                                                                                                                                                                                                                                                                                                                                                                                                                                                                                                                                                                                                                                                                                                                                                                                                                                                                                                                                                                                                                                | 8'4"           | 8'4"           | 8' 4"          | 8' 4"          | 8'4"           |  |
| Exterior Height (with A/C)                                                                                                                                                                                                                                                                                                                                                                                                                                                                                                                                                                                                                                                                                                                                                                                                                                                                                                                                                                                                                                                                                                                                                                                                                                                                                                                                                                                                                                                                                                                                                                                                                                                                                                                                                                                                                                                                                                                                                                                                                                                                                                    | 10' 11"        | 10' 11"        | 10' 11"        | 10' 11"        | 10' 11"        |  |
| Ford Exterior Length (with Bumper)                                                                                                                                                                                                                                                                                                                                                                                                                                                                                                                                                                                                                                                                                                                                                                                                                                                                                                                                                                                                                                                                                                                                                                                                                                                                                                                                                                                                                                                                                                                                                                                                                                                                                                                                                                                                                                                                                                                                                                                                                                                                                            | 24' 3"         | 24' 3"         | 26' 0"         | 29'6"          | 32' 11"        |  |
| Tow Capacity (lbs.)                                                                                                                                                                                                                                                                                                                                                                                                                                                                                                                                                                                                                                                                                                                                                                                                                                                                                                                                                                                                                                                                                                                                                                                                                                                                                                                                                                                                                                                                                                                                                                                                                                                                                                                                                                                                                                                                                                                                                                                                                                                                                                           | 5,000          | 5,000          | 5,000          | 5,000          | 7,500          |  |
| Fuel Capacity (gal.)                                                                                                                                                                                                                                                                                                                                                                                                                                                                                                                                                                                                                                                                                                                                                                                                                                                                                                                                                                                                                                                                                                                                                                                                                                                                                                                                                                                                                                                                                                                                                                                                                                                                                                                                                                                                                                                                                                                                                                                                                                                                                                          | 55             | 55             | 55             | 55             | 55             |  |
| LP Capacity (lbs.)                                                                                                                                                                                                                                                                                                                                                                                                                                                                                                                                                                                                                                                                                                                                                                                                                                                                                                                                                                                                                                                                                                                                                                                                                                                                                                                                                                                                                                                                                                                                                                                                                                                                                                                                                                                                                                                                                                                                                                                                                                                                                                            | 68             | 68             | 68             | 68             | 68             |  |
| Fresh Water Capacity (gal.)                                                                                                                                                                                                                                                                                                                                                                                                                                                                                                                                                                                                                                                                                                                                                                                                                                                                                                                                                                                                                                                                                                                                                                                                                                                                                                                                                                                                                                                                                                                                                                                                                                                                                                                                                                                                                                                                                                                                                                                                                                                                                                   | 50             | 41             | 43             | 40             | 50             |  |
| Water Heater Capacity (gal.)                                                                                                                                                                                                                                                                                                                                                                                                                                                                                                                                                                                                                                                                                                                                                                                                                                                                                                                                                                                                                                                                                                                                                                                                                                                                                                                                                                                                                                                                                                                                                                                                                                                                                                                                                                                                                                                                                                                                                                                                                                                                                                  | 6              | 6              | 6              | 6              | 6              |  |
| Grey Tank Capacity (gal.)                                                                                                                                                                                                                                                                                                                                                                                                                                                                                                                                                                                                                                                                                                                                                                                                                                                                                                                                                                                                                                                                                                                                                                                                                                                                                                                                                                                                                                                                                                                                                                                                                                                                                                                                                                                                                                                                                                                                                                                                                                                                                                     | 28             | 28             | 31             | 31             | 34             |  |
| Black Tank Capacity (gal.)                                                                                                                                                                                                                                                                                                                                                                                                                                                                                                                                                                                                                                                                                                                                                                                                                                                                                                                                                                                                                                                                                                                                                                                                                                                                                                                                                                                                                                                                                                                                                                                                                                                                                                                                                                                                                                                                                                                                                                                                                                                                                                    | 31             | 31             | 31             | 31             | 29             |  |
| Exterior Storage (cu. ft.)                                                                                                                                                                                                                                                                                                                                                                                                                                                                                                                                                                                                                                                                                                                                                                                                                                                                                                                                                                                                                                                                                                                                                                                                                                                                                                                                                                                                                                                                                                                                                                                                                                                                                                                                                                                                                                                                                                                                                                                                                                                                                                    | 57             | 38             | 40             | 69             | 48             |  |
| Awning Length                                                                                                                                                                                                                                                                                                                                                                                                                                                                                                                                                                                                                                                                                                                                                                                                                                                                                                                                                                                                                                                                                                                                                                                                                                                                                                                                                                                                                                                                                                                                                                                                                                                                                                                                                                                                                                                                                                                                                                                                                                                                                                                 | 15'            | 15'            | 17'            | 20'            | 11'            |  |
|                                                                                                                                                                                                                                                                                                                                                                                                                                                                                                                                                                                                                                                                                                                                                                                                                                                                                                                                                                                                                                                                                                                                                                                                                                                                                                                                                                                                                                                                                                                                                                                                                                                                                                                                                                                                                                                                                                                                                                                                                                                                                                                               |                |                |                |                |                |  |