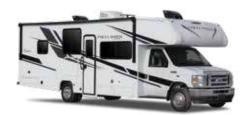

#### **FREELANDER EXTERIOR**

#### Superior Construction

- "Certified Green" Product
- 2" Thick Sidewall Construction with Azdel "SuperLite" Substrate and 100% Welded
- CrossFlex Reinforced Roof Material
- QVM Certified Chassis Modifications

#### • Camping Enhancements

- Full Length Patio Awning and LED Patio Light Bar
- LP Quick-Connect Line
- Solar Port Connection
- Warehouse Storage Exterior Compartment

#### Comfort

- Residential Bed Sizes
- Large Cab-Over Area
- Oversize Dinettes

#### • CRV Comfort Ride (23FS, 30BH, and All **Premier Models**)

- Bilstein Front Shocks (Premier Models only)
- Firestone Ride-Rite Adjustable Rear Air Bags
- Stability Control
- Dynamically Balanced Driveshaft System
- Heavy Duty Front & Rear Stabilizer Bars

#### • Improved Mechanical Systems

- Large Fresh Water Tank
- Even-Cool Ducting System (on select models)- 2nd Rooftop A/C Pre-Wire (on select models)