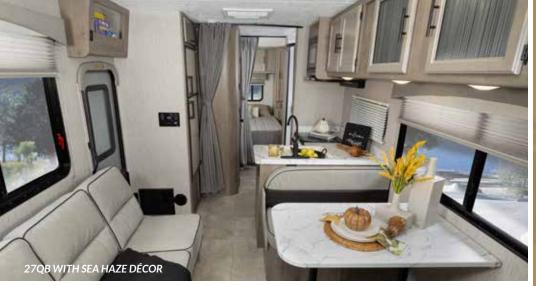

#### **FREELANDER EXTERIOR**





## FREELANDER AND

#### Superior Construction

- "Certified Green" Product
- 2" Thick Sidewall Construction with Azdel "SuperLite" Substrate and 100% Welded
- CrossFlex Reinforced Roof Material
- QVM Certified Chassis Modifications

#### • Camping Enhancements

- Full Length Patio Awning and LED Patio Light Bar
- LP Quick-Connect Line
- Solar Port Connection
- Warehouse Storage Exterior Compartment

#### Comfort

- Residential Bed Sizes
- Large Cab-Over Area
- Oversize Dinettes

#### • CRV Comfort Ride (23FS, 30BH, and All **Premier Models**)

- Bilstein Front Shocks (Premier Models only)
- Firestone Ride-Rite Adjustable Rear Air Bags
- Stability Control
- Dynamically Balanced Driveshaft System
- Heavy Duty Front & Rear Stabilizer Bars

#### • Improved M