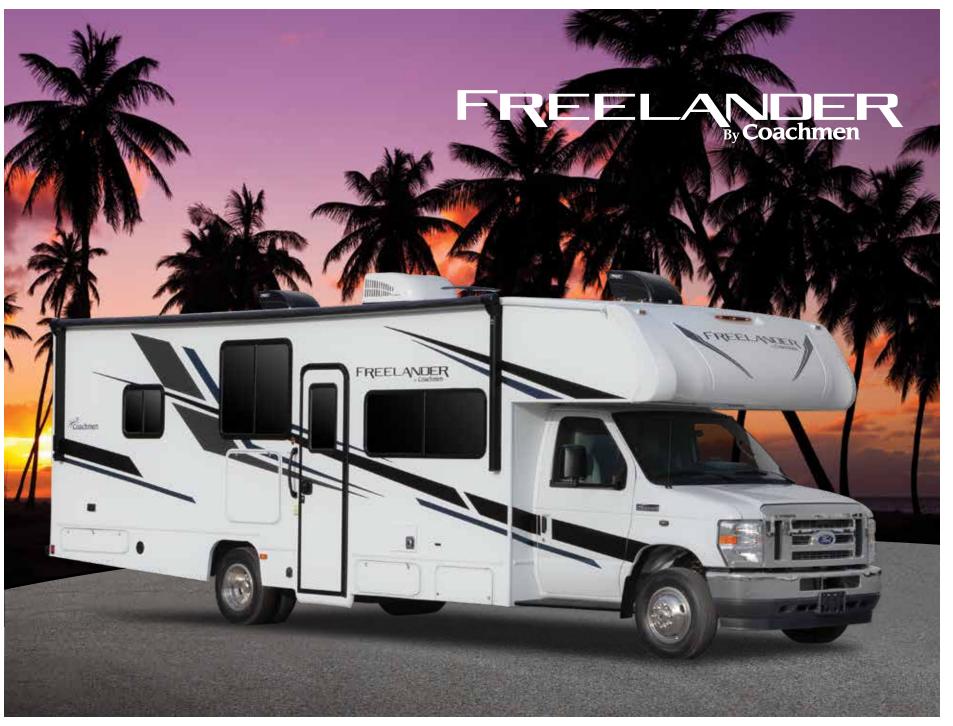

#### **FREELANDER EXTERIOR**

## FREELANDER AND

#### Superior Construction

- "Certified Green" Product
- 2" Thick Sidewall Construction with Azdel "SuperLite" Substrate and 100% Welded
- CrossFlex Reinforced Roof Material
- QVM Certified Chassis Modifications

#### • Camping Enhancements

- Full Length Patio Awning and LED Patio Light Bar
- LP Quick-Connect Line
- Solar Port Connection
- Warehouse Storage Exterior Compartment

#### Comfort

- Residential Bed Sizes
- Large Cab-Over Area
- Oversize Dinettes

#### • CRV Comfort Ride (23FS, 30BH, and All **Premier Models**)

- Bilstein Front Shocks (Premier Models only)
- Firestone Ride-Rite Adjustable Rear Air Bags
- Stability Control
- Dynamically Balanced Driveshaft System
- Heavy Duty Front & Rear Stabilizer Bars

#### • Improved Mechanical Systems

- Large Fresh Water Tank
- Even-Cool Ducting System (on select models)- 2nd Rooftop A/C Pre-Wire (on select models)